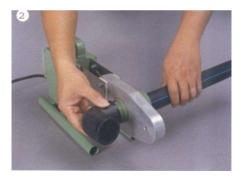

## Steps:

1

Install the welding head on the welding machine and heat it up to  $220^{\circ}\mathrm{C}$ 

2

Connect the pipe with the fitting and insert into the welding head. Apply pressure to reach a certain depth (as shown in the table below)