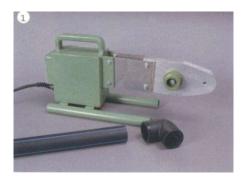

## Steps:

1

Install the welding head on the welding machine and heat it up to  $220^{\circ}\mathrm{C}$ 

2

Connect the pipe with the fitting and insert into the welding head. Apply pressure to reach a certain depth (as shown in the table below)