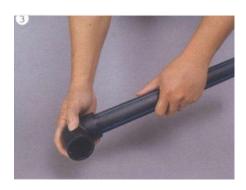

3

Quickly remove the heater and pressurize the two ends to be joined. After it is completed, check the appearance.